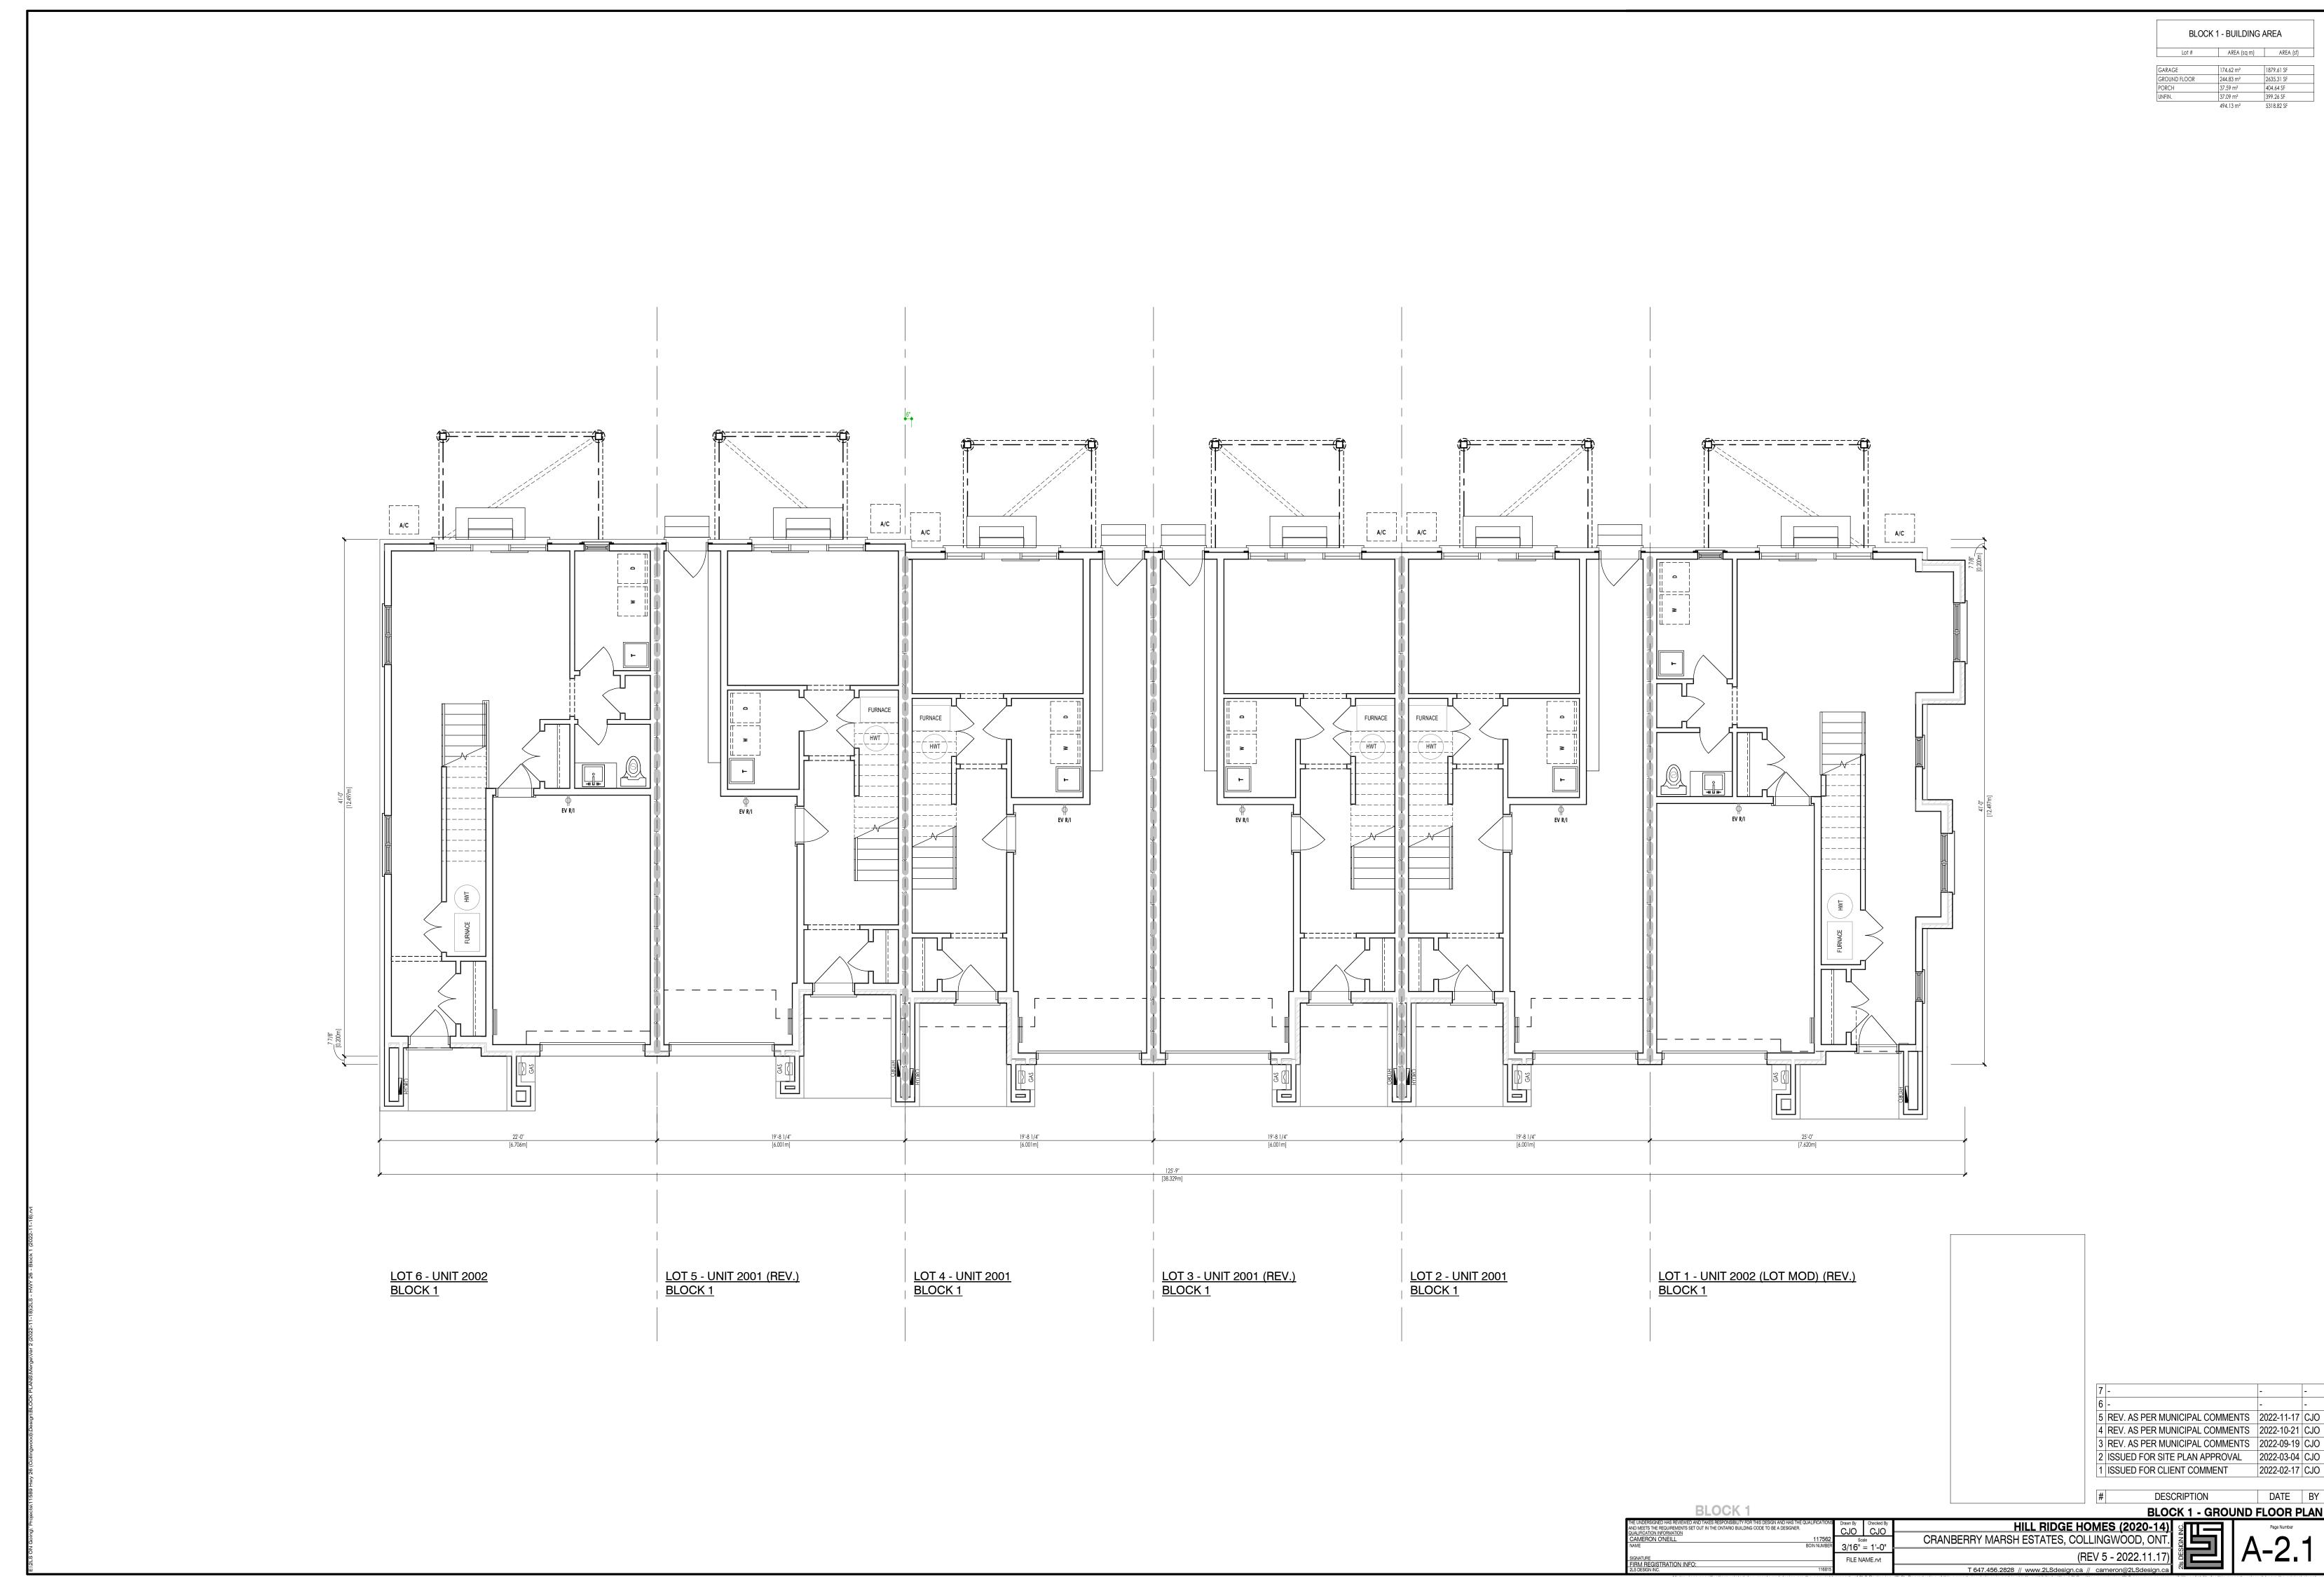

(REV 5 - 2022.11.17)
T 647.456.2828 // www.2LSdesign.ca // cameron@2LSdesign.ca









\_\_\_\_\_\_ \_\_\_\_\_\_TOP OF TRANSOM 

<u>LOT 6 - UNIT 2002</u> <u>BLOCK 1</u>

2 BLOCK 1 - LEFT SIDE ELEVATIONS 3/16" = 1'-0"

DESCRIPTION BLOCK 1 **BLOCK 1 - LEFT & RIGHT SIDE ELEAVTIONS** HILL RIDGE HOMES (2020-14)
CRANBERRY MARSH ESTATES, COLLINGWOOD, ONT. 117562
BCIN NUMBER 3/16" = 1'-0" FILE NAME.rvt IGNATURE
FIRM REGISTRATION INFO:

5 REV. AS PER MUNICIPAL COMMENTS 2022-11-17 CJO 4 REV. AS PER MUNICIPAL COMMENTS | 2022-10-21 CJO 3 REV. AS PER MUNICIPAL COMMENTS 2022-09-19 CJO 2 ISSUED FOR SITE PLAN APPROVAL 2022-03-04 CJO

1 ISSUED FOR CLIENT COMMENT 2022-02-17 CJO

DATE B'