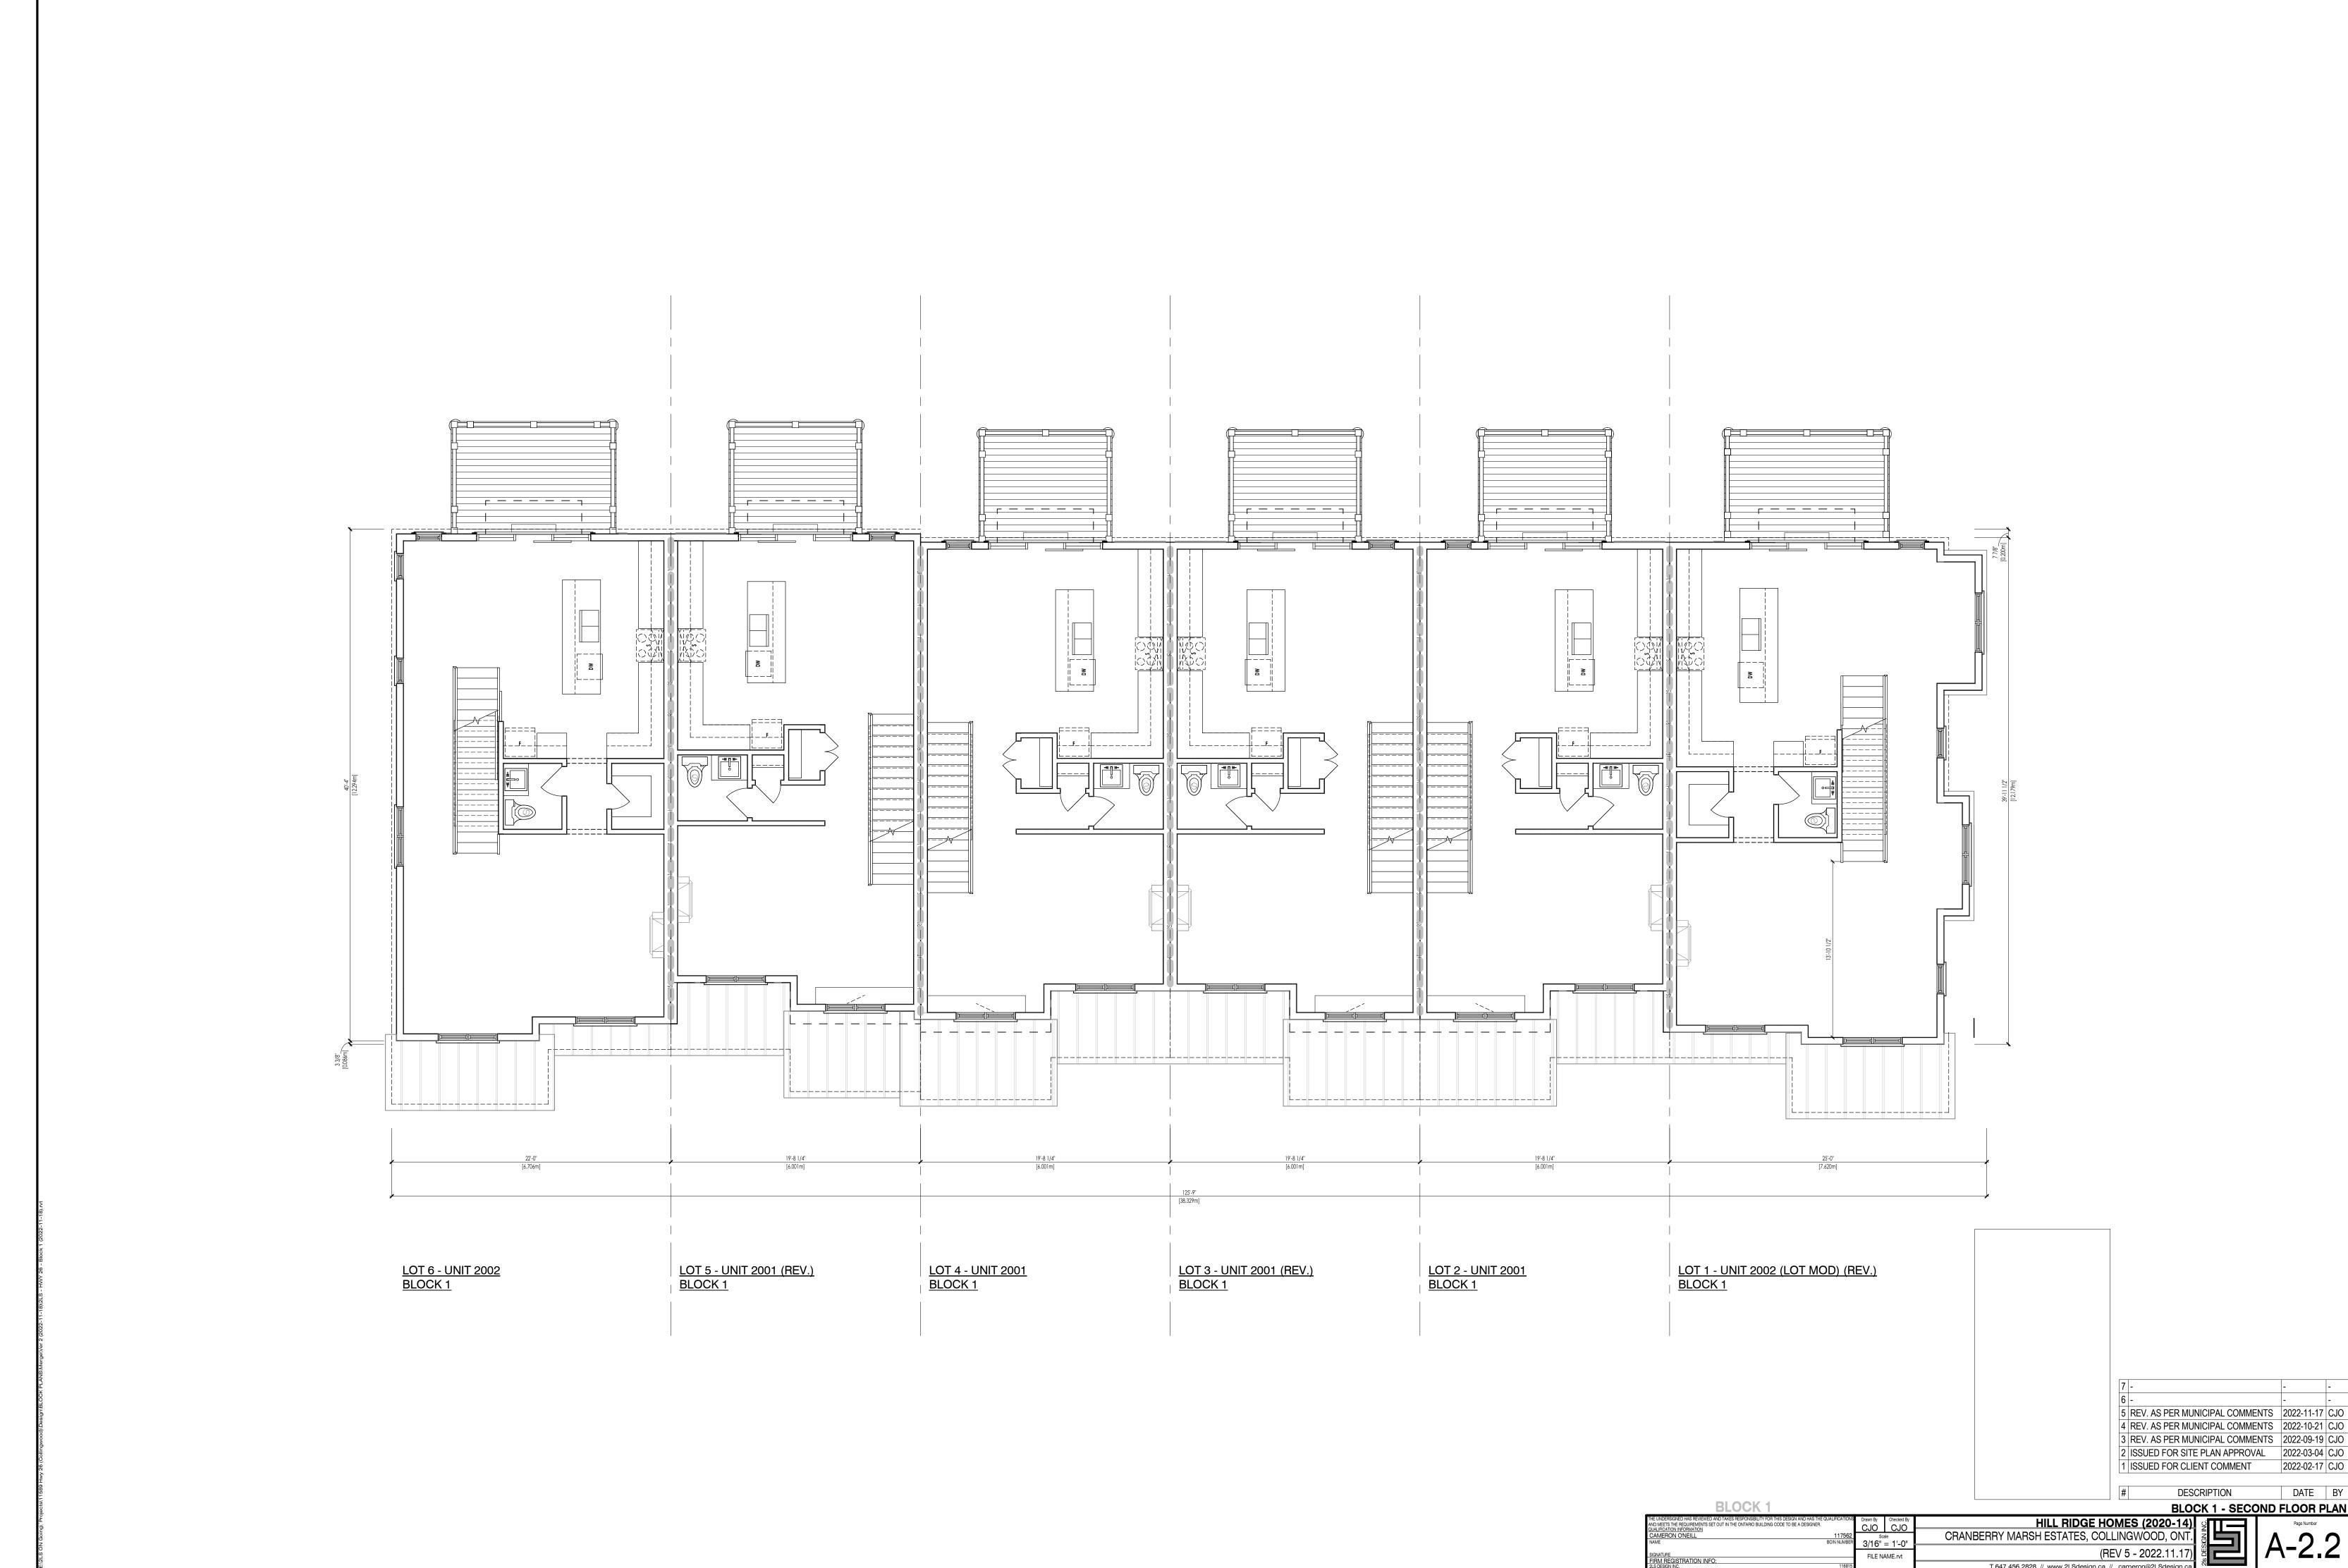

(REV 5 - 2022.11.17)
T 647.456.2828 // www.2LSdesign.ca // cameron@2LSdesign.ca









\_\_\_\_\_\_ \_\_\_\_\_\_TOP OF TRANSOM 

<u>LOT 6 - UNIT 2002</u> <u>BLOCK 1</u>

2 BLOCK 1 - LEFT SIDE ELEVATIONS 3/16" = 1'-0"

DESCRIPTION BLOCK 1 **BLOCK 1 - LEFT & RIGHT SIDE ELEAVTIONS** HILL RIDGE HOMES (2020-14)
CRANBERRY MARSH ESTATES, COLLINGWOOD, ONT. 117562
BCIN NUMBER 3/16" = 1'-0" FILE NAME.rvt IGNATURE
FIRM REGISTRATION INFO:

5 REV. AS PER MUNICIPAL COMMENTS 2022-11-17 CJO 4 REV. AS PER MUNICIPAL COMMENTS | 2022-10-21 CJO 3 REV. AS PER MUNICIPAL COMMENTS 2022-09-19 CJO 2 ISSUED FOR SITE PLAN APPROVAL 2022-03-04 CJO

1 ISSUED FOR CLIENT COMMENT 2022-02-17 CJO

DATE B'