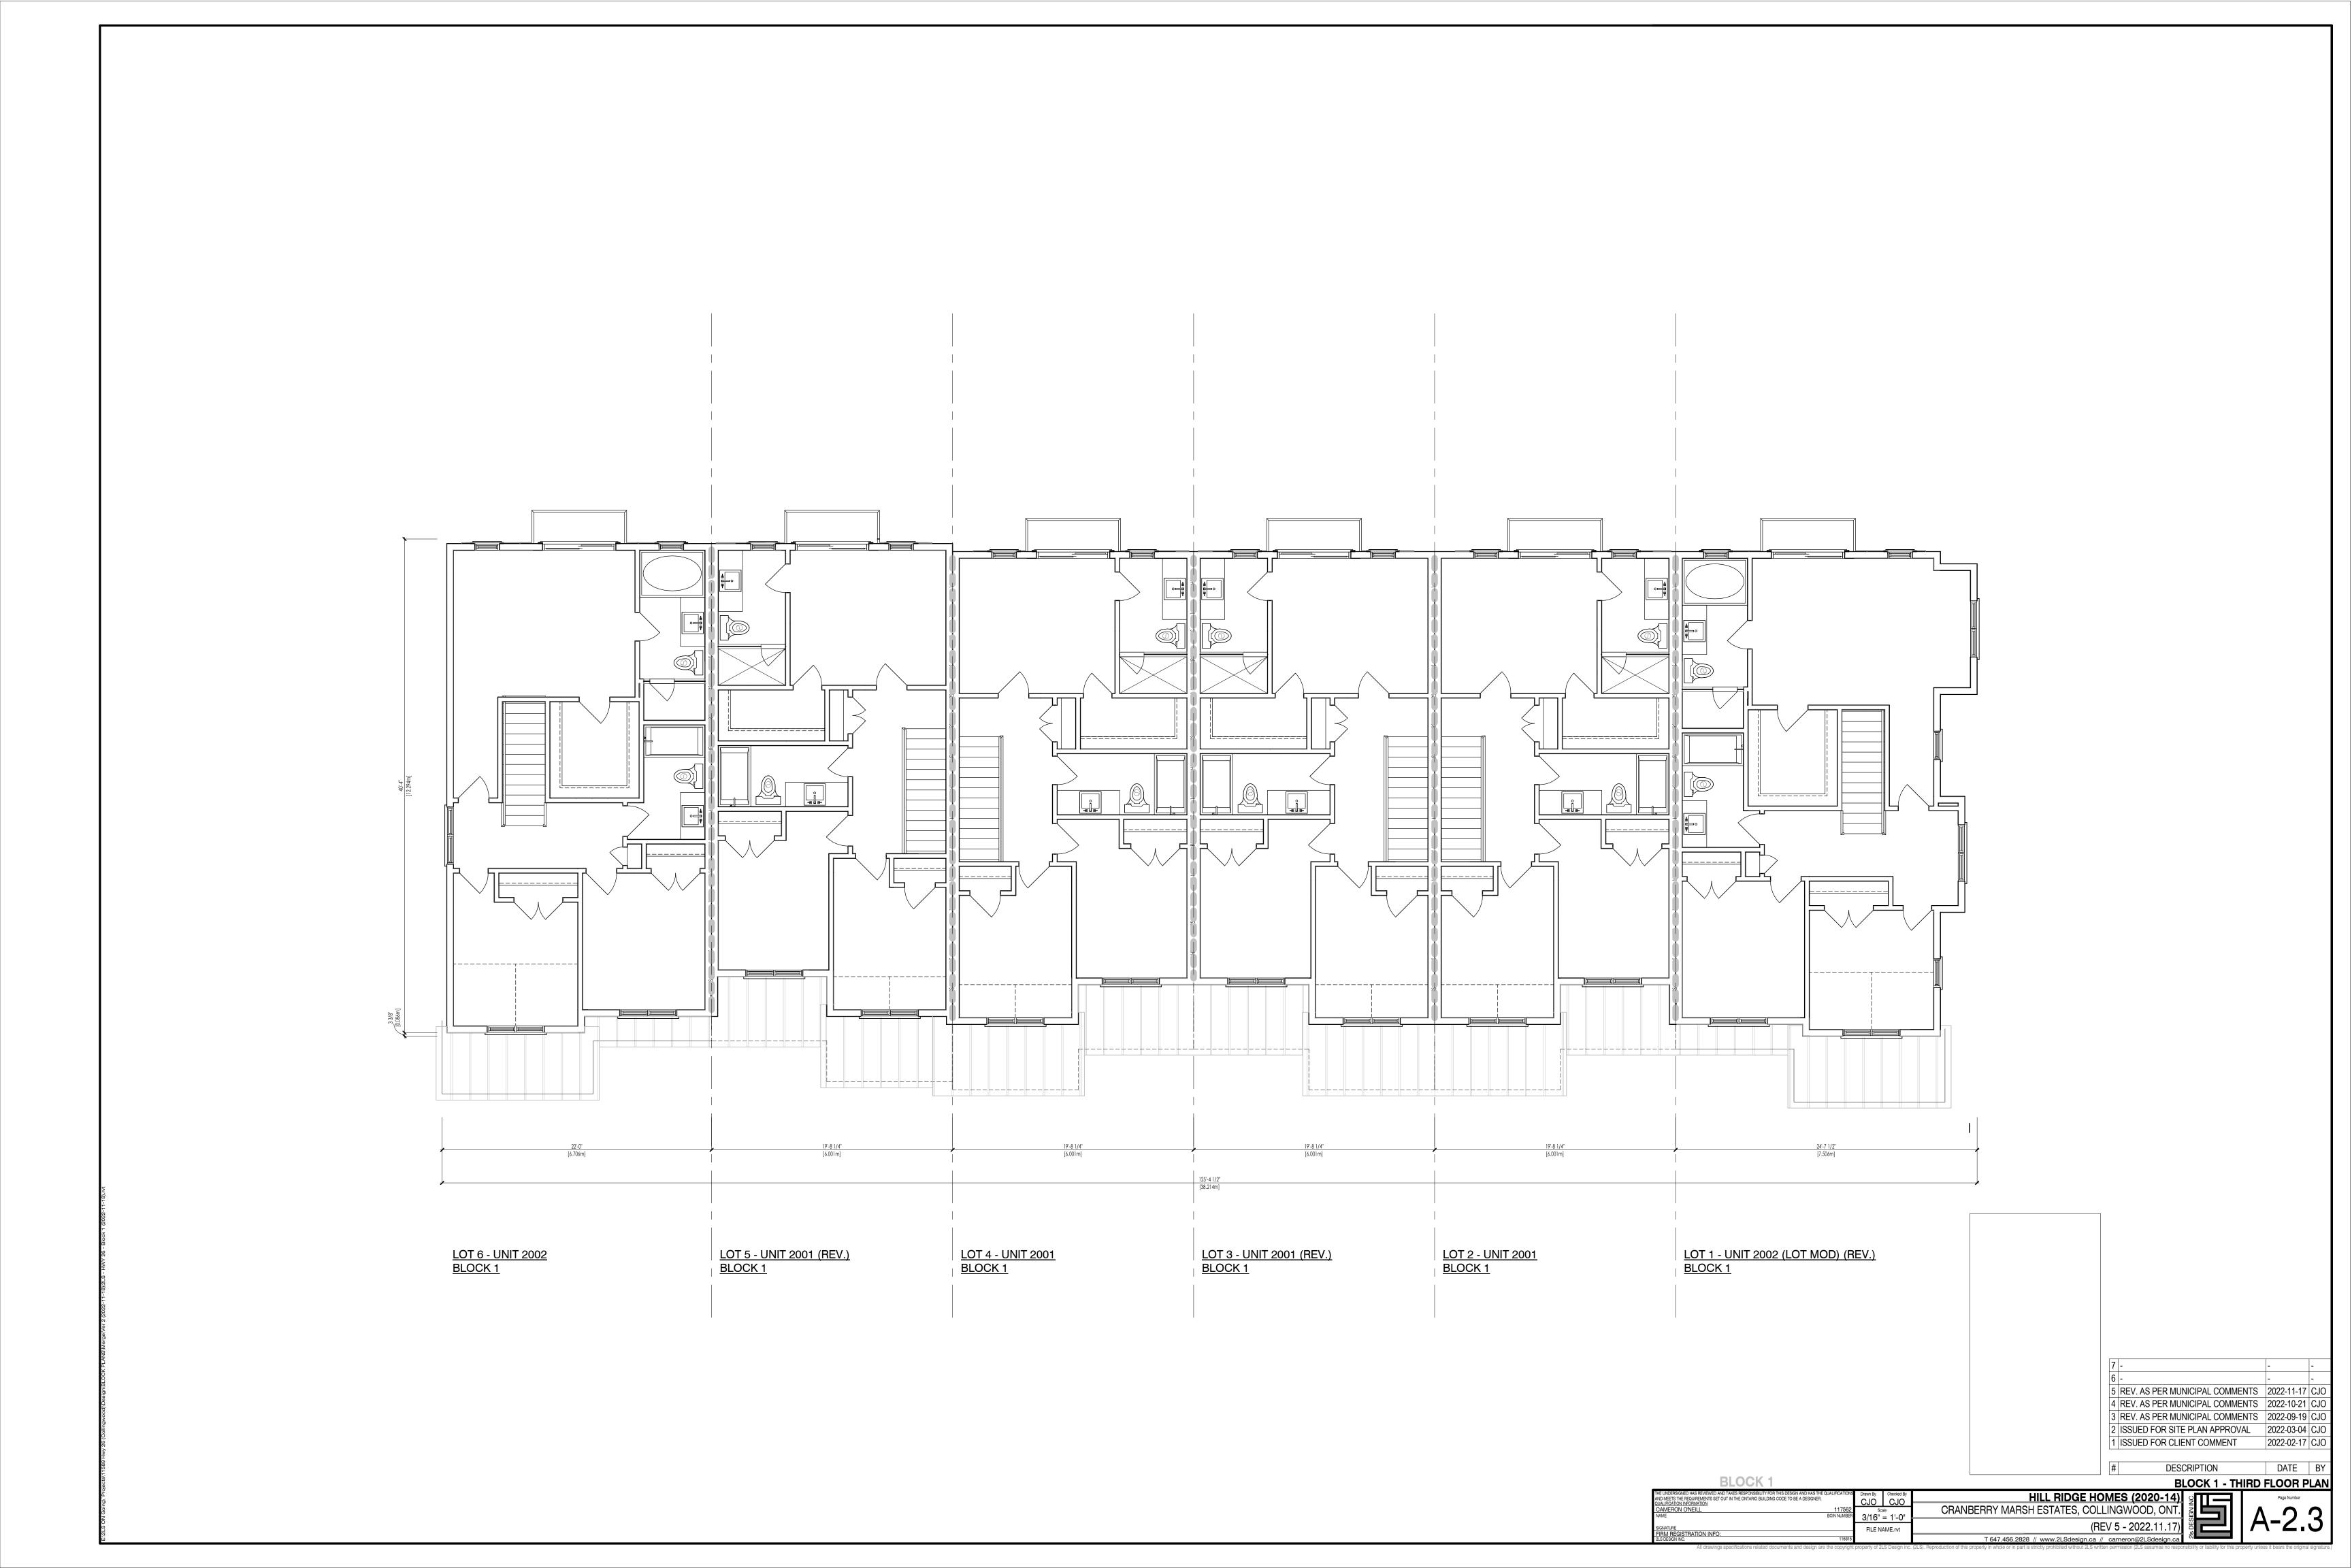

(REV 5 - 2022.11.17)
T 647.456.2828 // www.2LSdesign.ca // cameron@2LSdesign.ca









\_\_\_\_\_\_ \_\_\_\_\_\_TOP OF TRANSOM 

<u>LOT 6 - UNIT 2002</u> <u>BLOCK 1</u>

2 BLOCK 1 - LEFT SIDE ELEVATIONS 3/16" = 1'-0"

DESCRIPTION BLOCK 1 **BLOCK 1 - LEFT & RIGHT SIDE ELEAVTIONS** HILL RIDGE HOMES (2020-14)
CRANBERRY MARSH ESTATES, COLLINGWOOD, ONT. 117562
BCIN NUMBER 3/16" = 1'-0" FILE NAME.rvt IGNATURE
FIRM REGISTRATION INFO:

5 REV. AS PER MUNICIPAL COMMENTS 2022-11-17 CJO 4 REV. AS PER MUNICIPAL COMMENTS | 2022-10-21 CJO 3 REV. AS PER MUNICIPAL COMMENTS 2022-09-19 CJO 2 ISSUED FOR SITE PLAN APPROVAL 2022-03-04 CJO

1 ISSUED FOR CLIENT COMMENT 2022-02-17 CJO

DATE B'