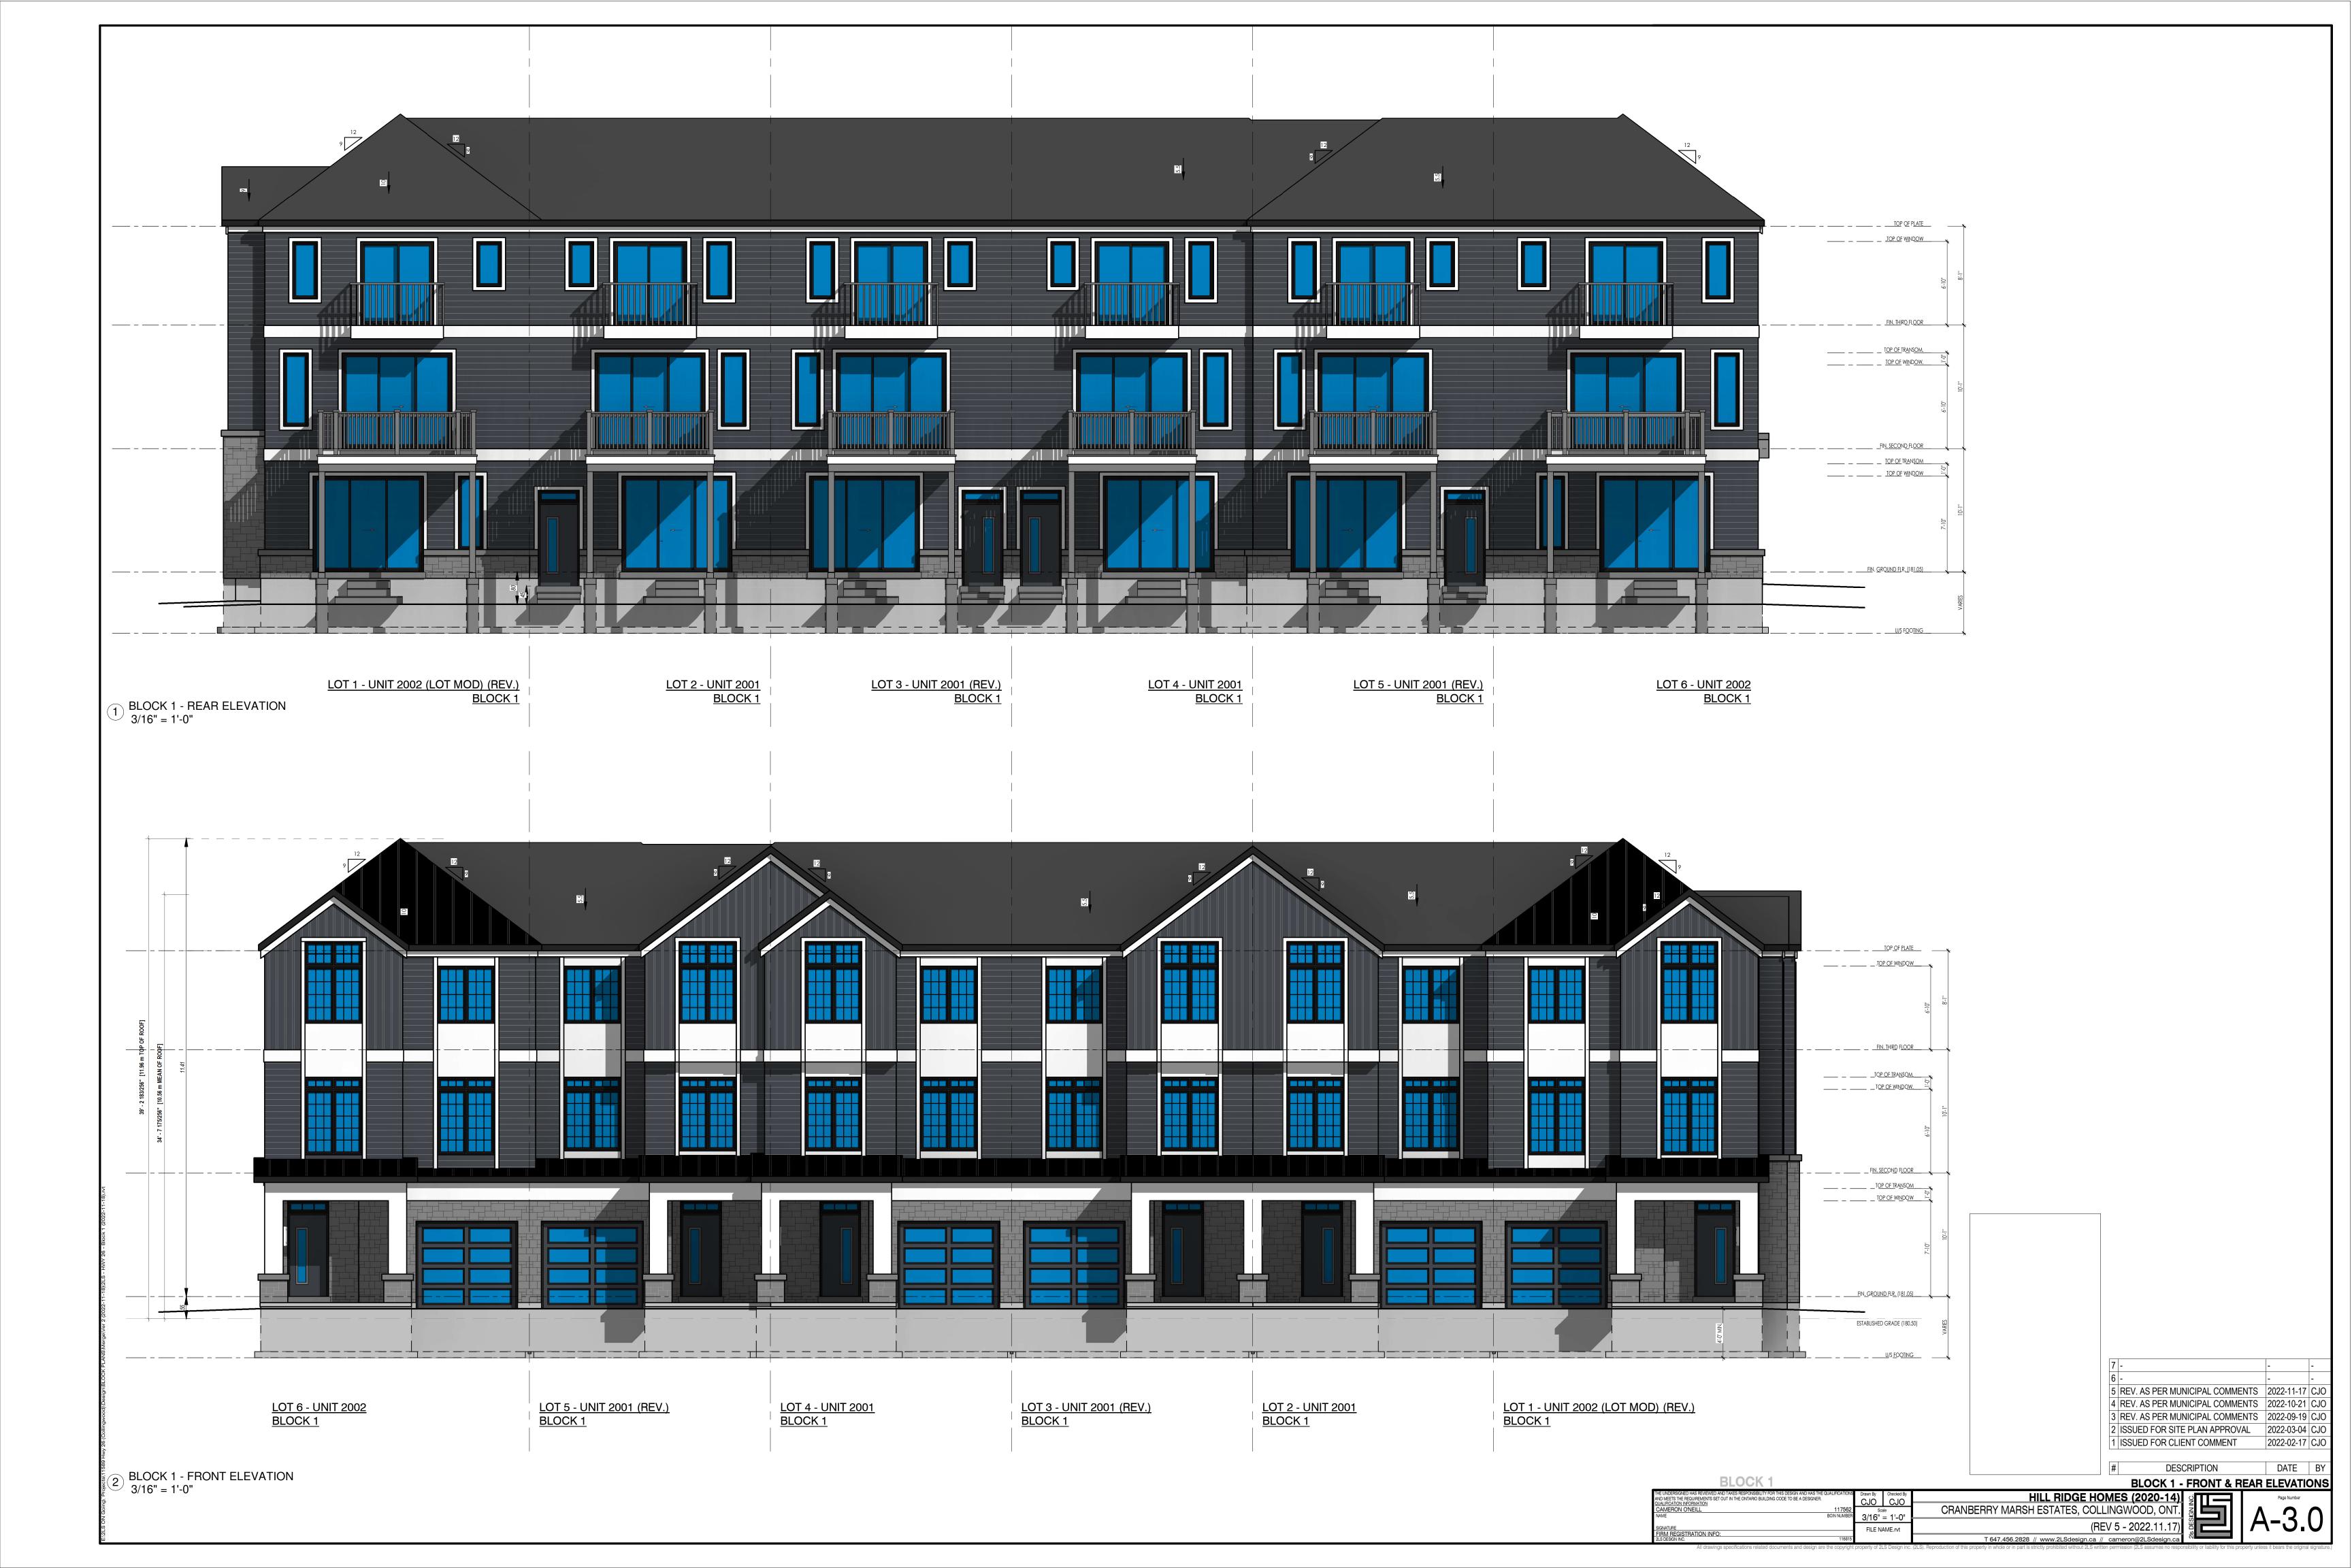

DESCRIPTION BLOCK 1 **BLOCK 1 - LEFT & RIGHT SIDE ELEAVTIONS** HILL RIDGE HOMES (2020-14)
CRANBERRY MARSH ESTATES, COLLINGWOOD, ONT. 117562
BCIN NUMBER 3/16" = 1'-0" FILE NAME.rvt IGNATURE
FIRM REGISTRATION INFO: