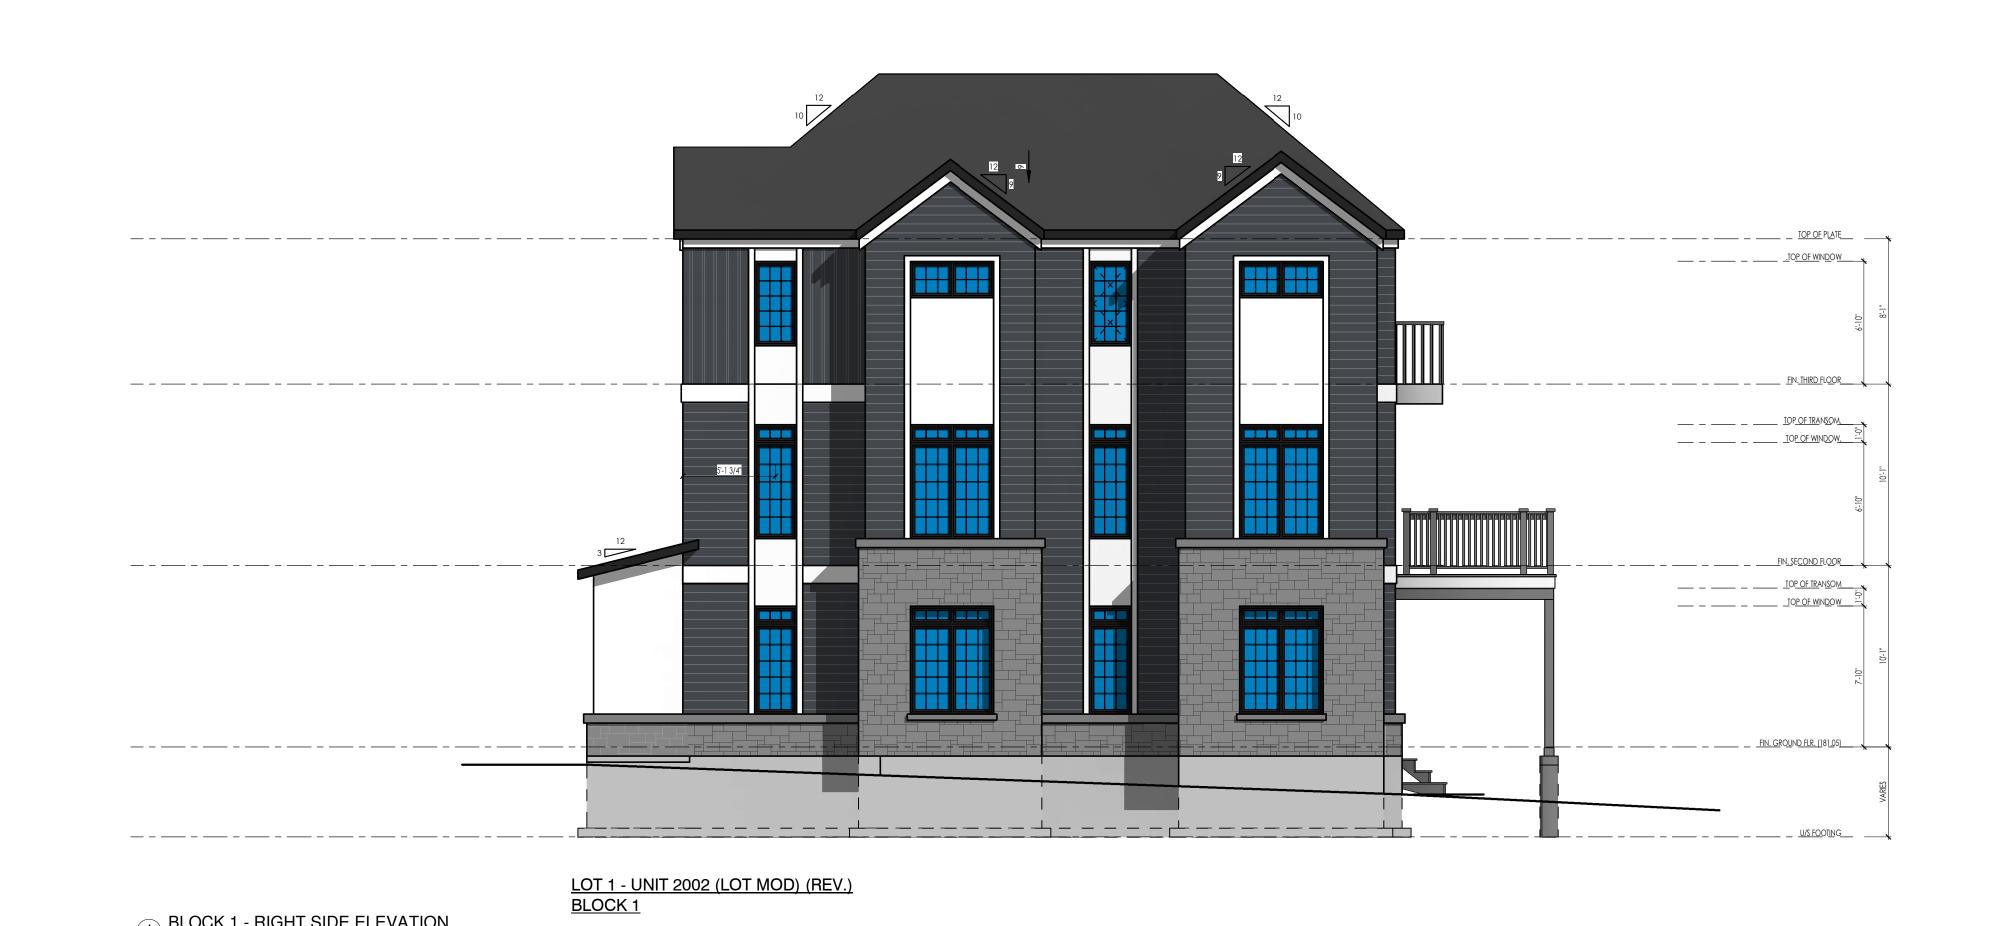

(REV 5 - 2022.11.17)
T 647.456.2828 // www.2LSdesign.ca // cameron@2LSdesign.ca

\_\_\_\_\_\_ \_\_\_\_\_\_TOP OF TRANSOM 

<u>LOT 6 - UNIT 2002</u> <u>BLOCK 1</u>

2 BLOCK 1 - LEFT SIDE ELEVATIONS 3/16" = 1'-0"

DESCRIPTION BLOCK 1 **BLOCK 1 - LEFT & RIGHT SIDE ELEAVTIONS** HILL RIDGE HOMES (2020-14)
CRANBERRY MARSH ESTATES, COLLINGWOOD, ONT. 117562
BCIN NUMBER 3/16" = 1'-0" FILE NAME.rvt IGNATURE
FIRM REGISTRATION INFO: