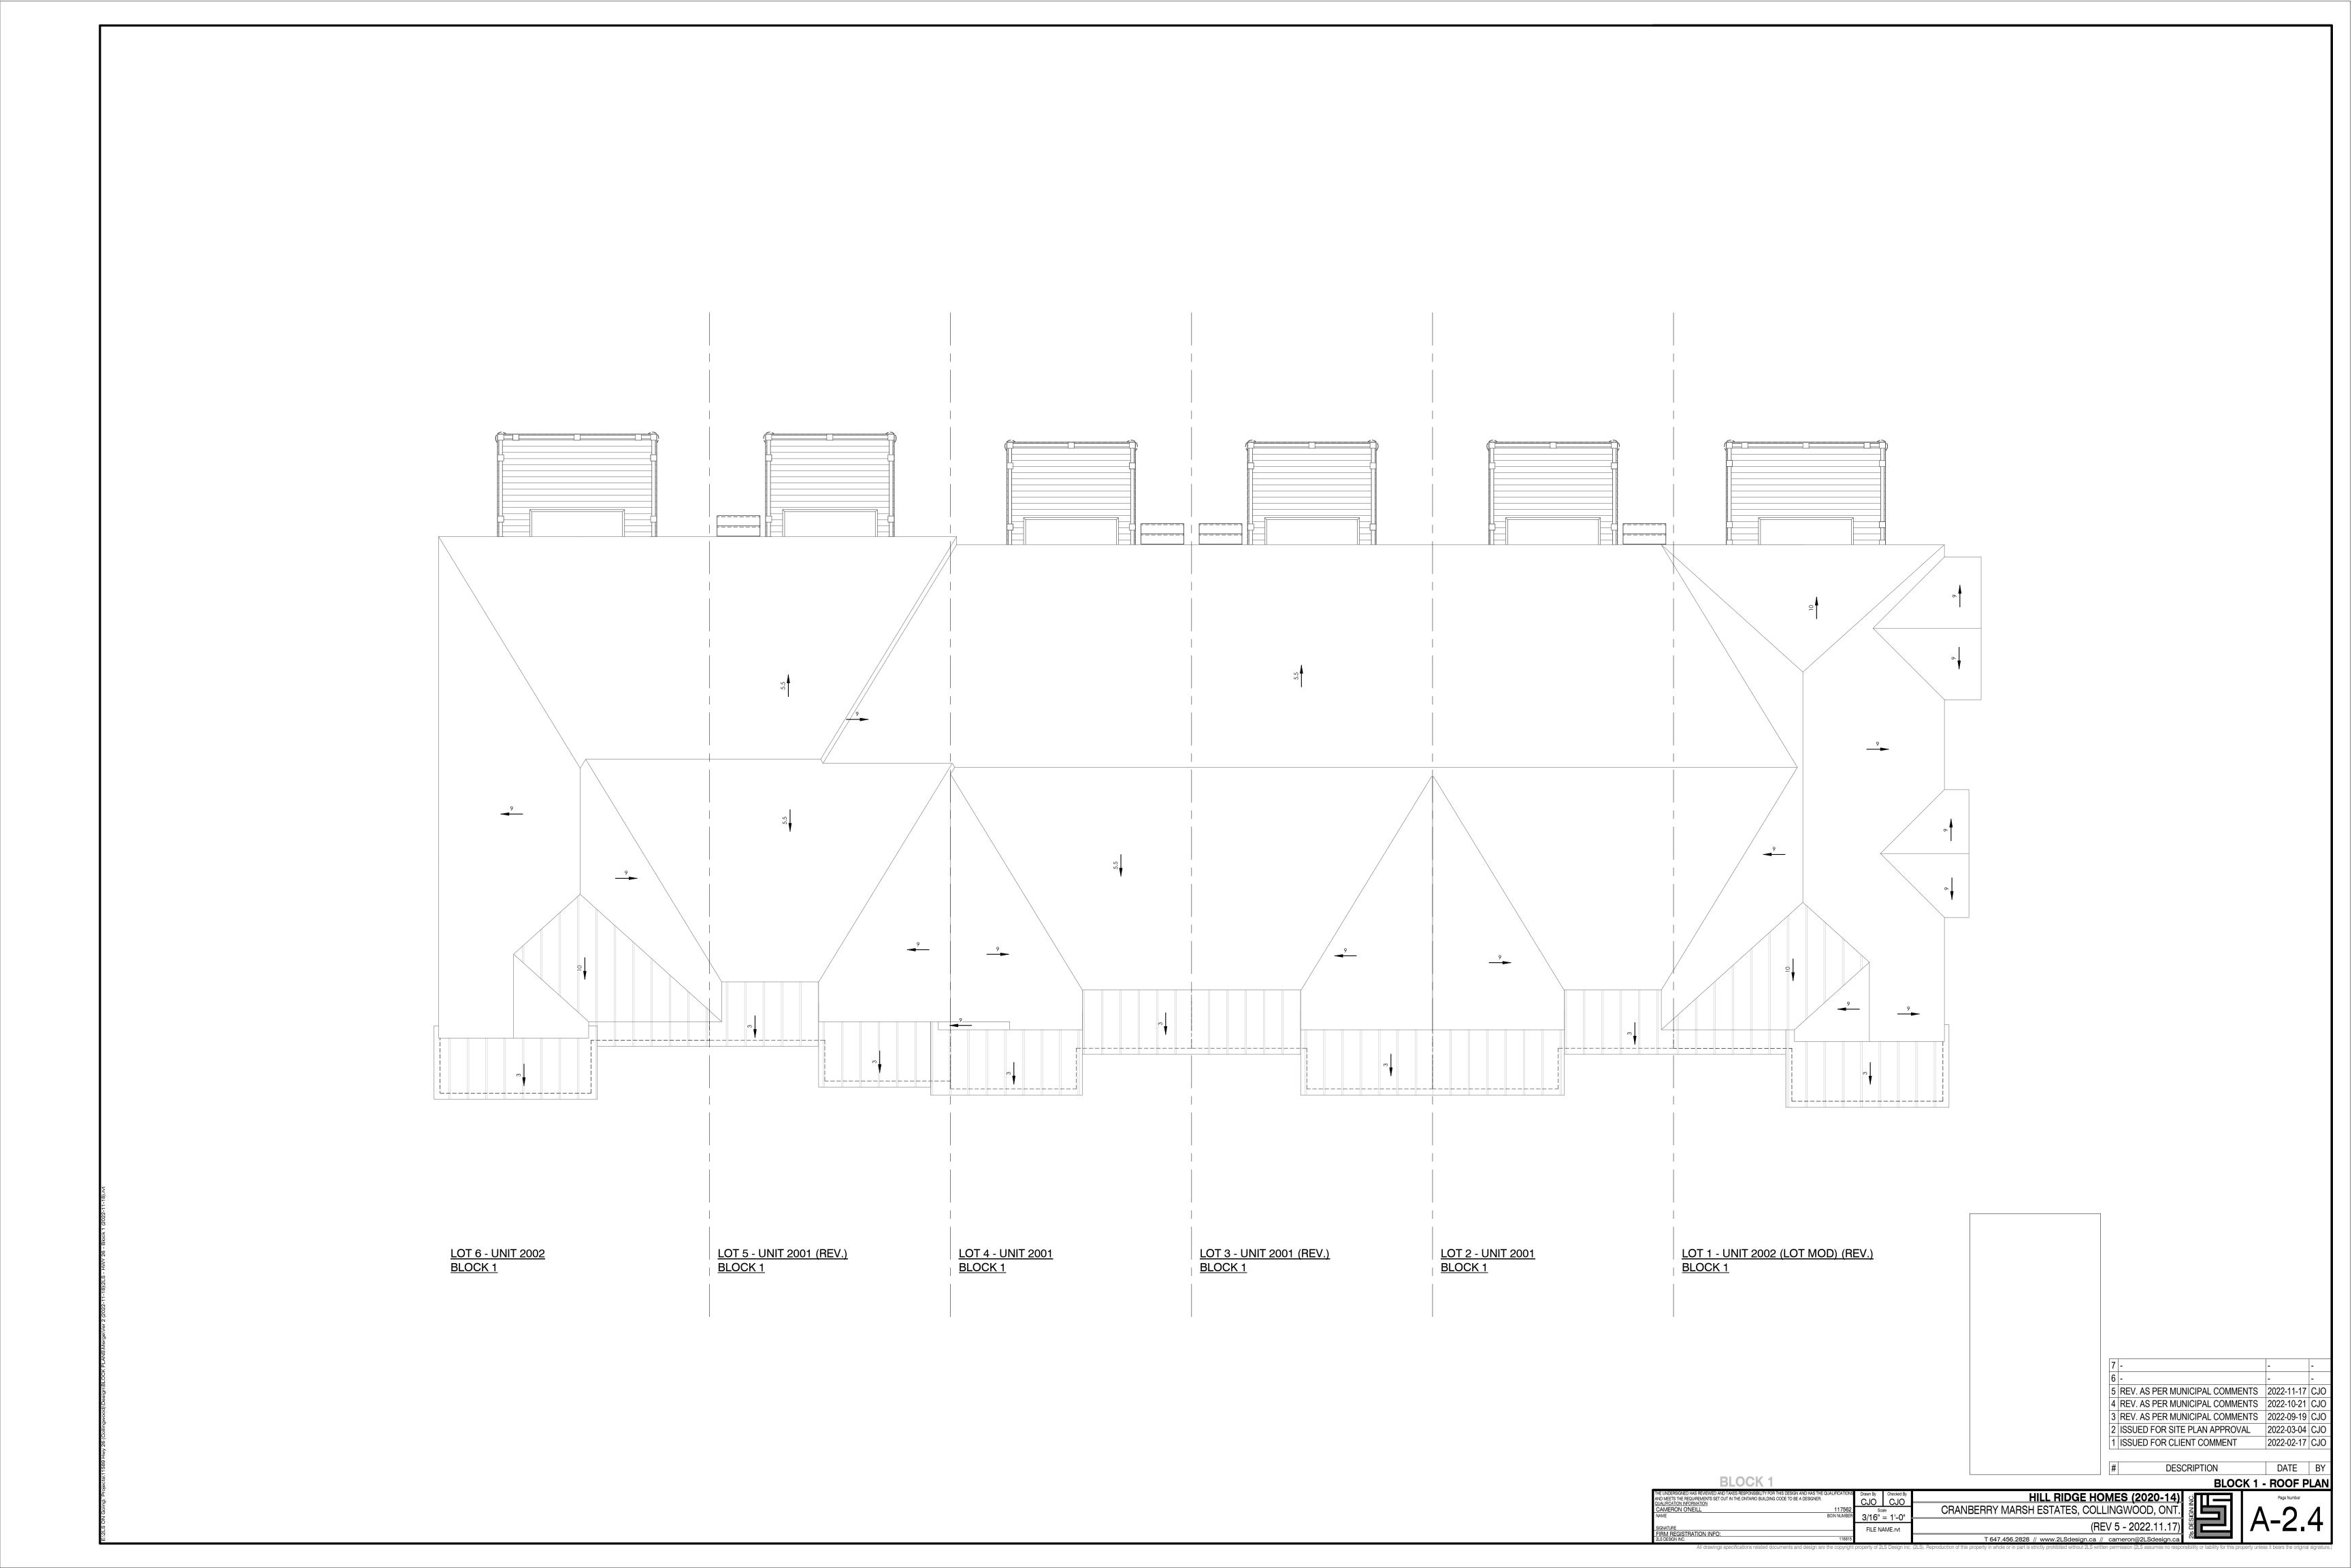

(REV 5 - 2022.11.17)
T 647.456.2828 // www.2LSdesign.ca // cameron@2LSdesign.ca

\_\_\_\_\_\_ \_\_\_\_\_\_TOP OF TRANSOM 

<u>LOT 6 - UNIT 2002</u> <u>BLOCK 1</u>

2 BLOCK 1 - LEFT SIDE ELEVATIONS 3/16" = 1'-0"

DESCRIPTION BLOCK 1 **BLOCK 1 - LEFT & RIGHT SIDE ELEAVTIONS** HILL RIDGE HOMES (2020-14)
CRANBERRY MARSH ESTATES, COLLINGWOOD, ONT. 117562
BCIN NUMBER 3/16" = 1'-0" FILE NAME.rvt IGNATURE
FIRM REGISTRATION INFO: