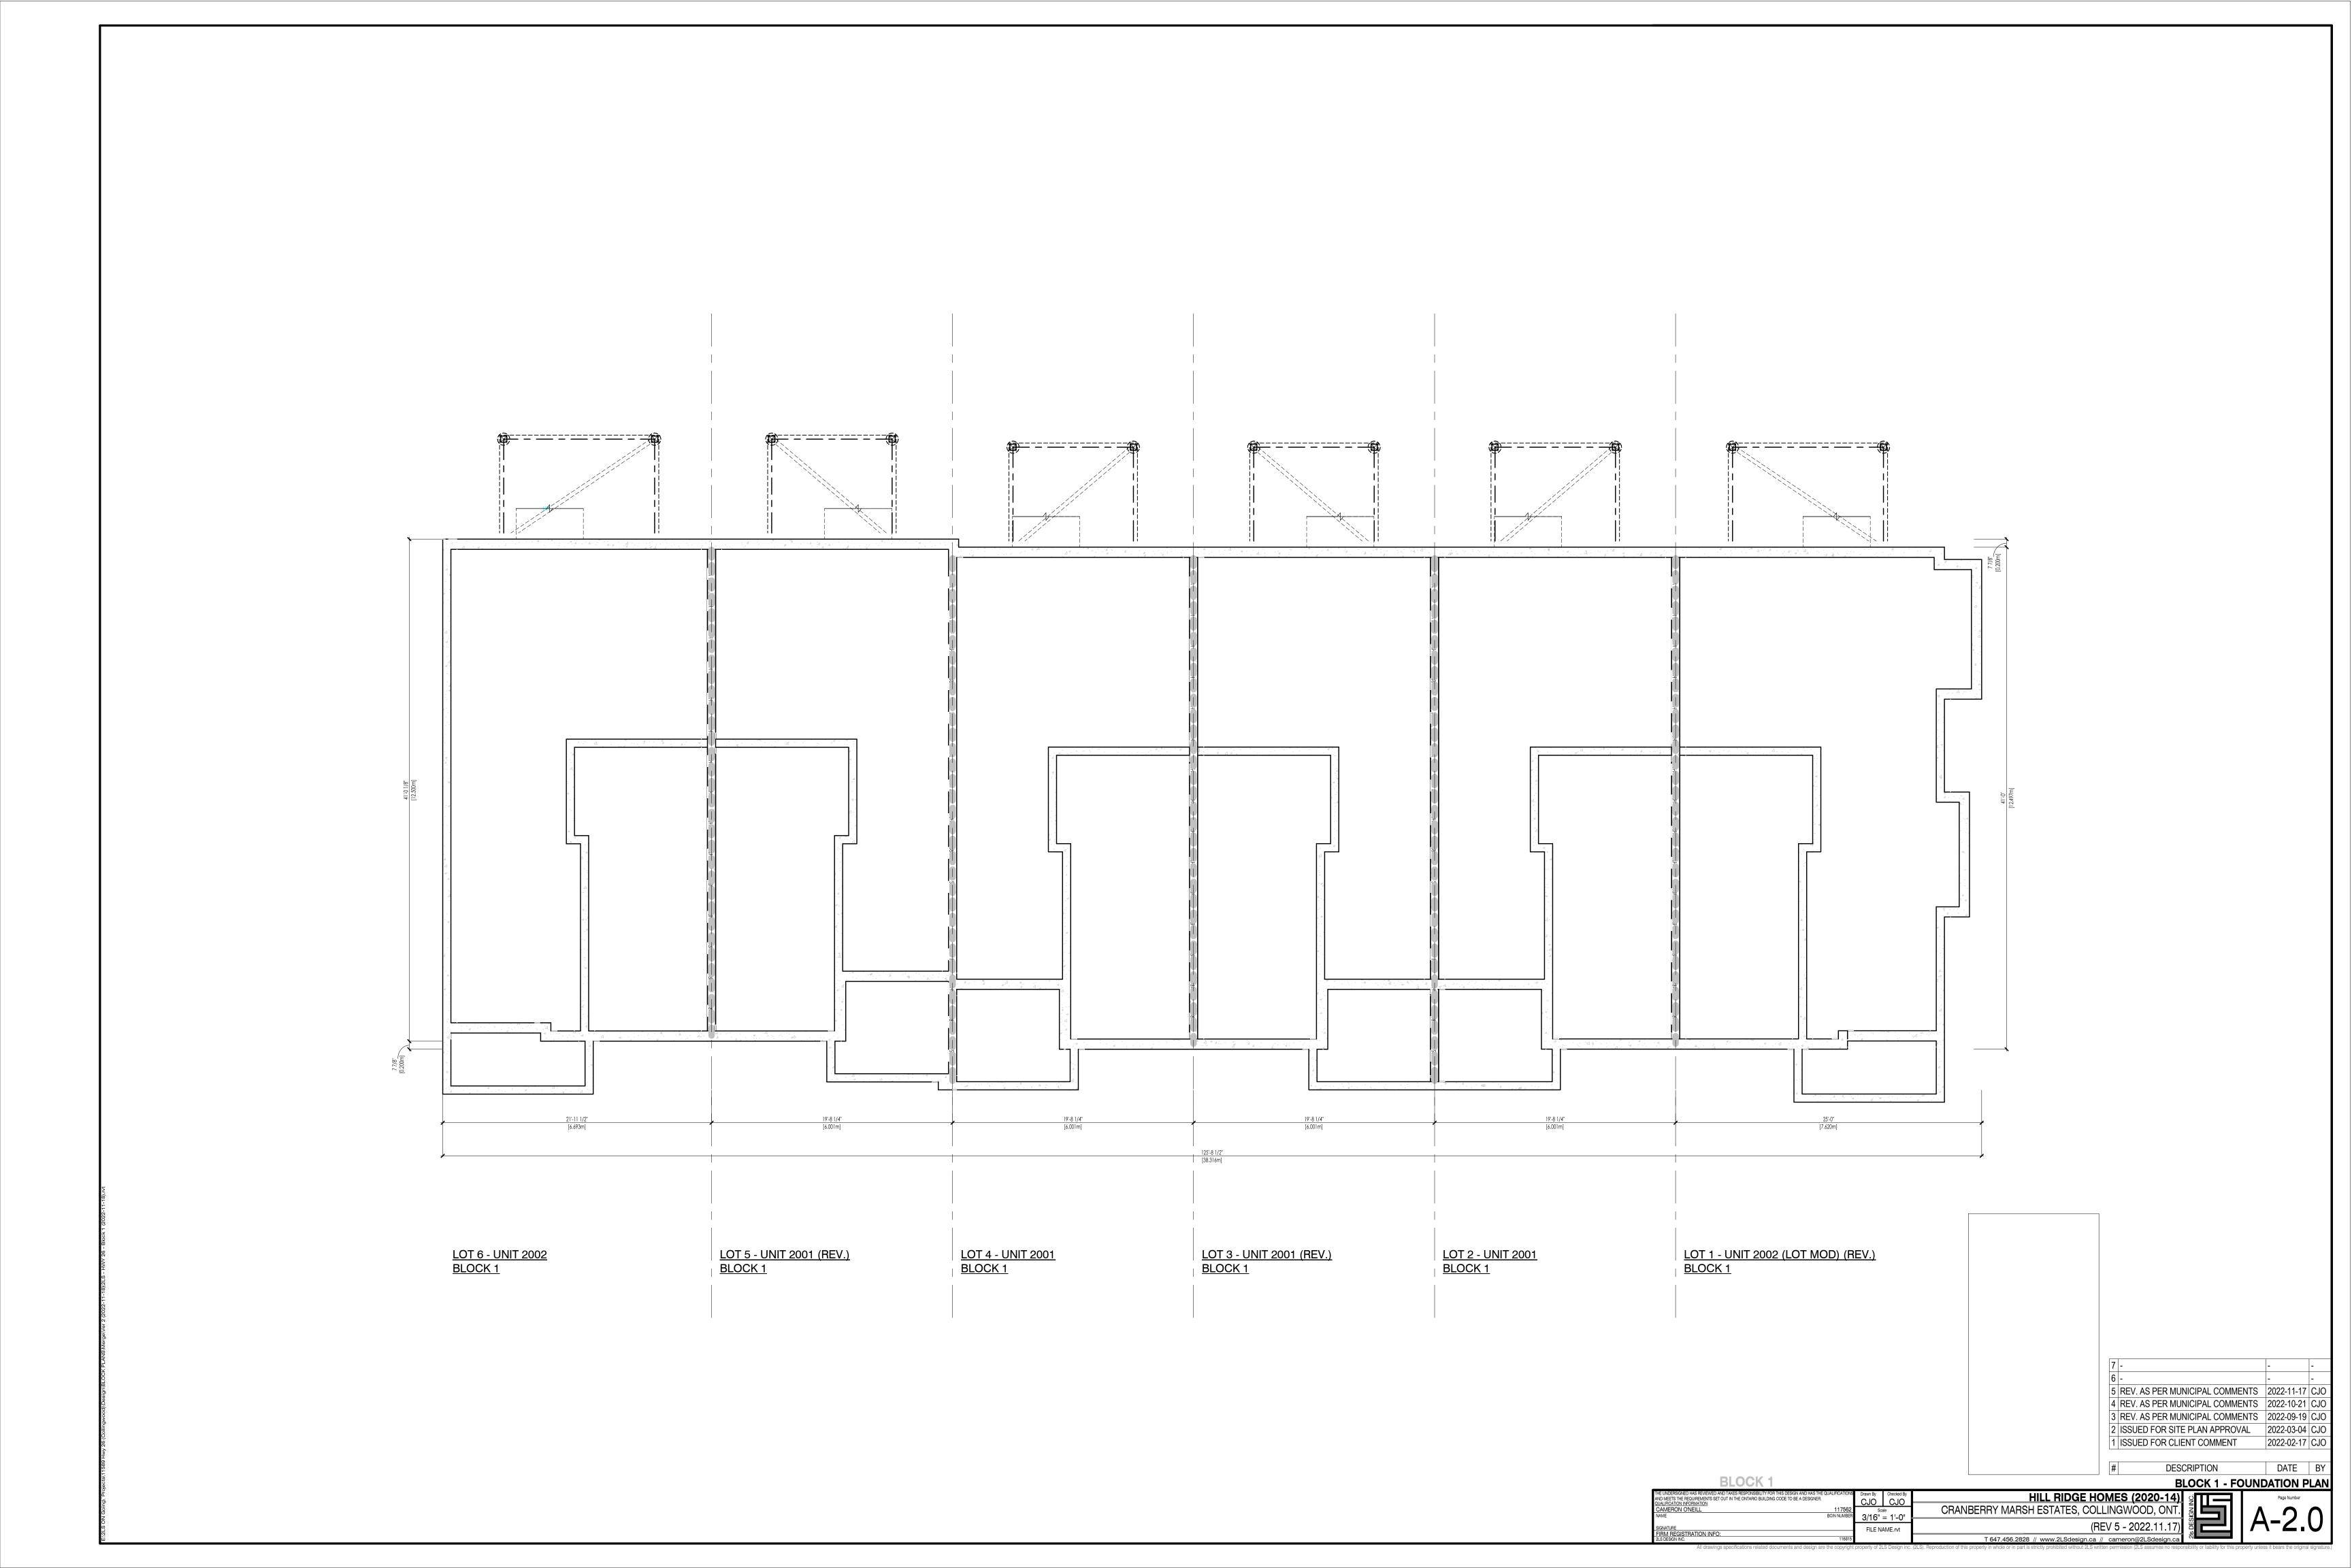

(REV 5 - 2022.11.17)
T 647.456.2828 // www.2LSdesign.ca // cameron@2LSdesign.ca

\_\_\_\_\_\_ \_\_\_\_\_\_TOP OF TRANSOM 

<u>LOT 6 - UNIT 2002</u> <u>BLOCK 1</u>

2 BLOCK 1 - LEFT SIDE ELEVATIONS 3/16" = 1'-0"

DESCRIPTION BLOCK 1 **BLOCK 1 - LEFT & RIGHT SIDE ELEAVTIONS** HILL RIDGE HOMES (2020-14)
CRANBERRY MARSH ESTATES, COLLINGWOOD, ONT. 117562
BCIN NUMBER 3/16" = 1'-0" FILE NAME.rvt IGNATURE
FIRM REGISTRATION INFO:

5 REV. AS PER MUNICIPAL COMMENTS 2022-11-17 CJO 4 REV. AS PER MUNICIPAL COMMENTS | 2022-10-21 CJO 3 REV. AS PER MUNICIPAL COMMENTS 2022-09-19 CJO 2 ISSUED FOR SITE PLAN APPROVAL 2022-03-04 CJO

1 ISSUED FOR CLIENT COMMENT 2022-02-17 CJO

DATE B'